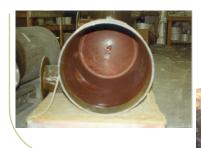

### **Pipe Products:**

- Ceram-Core® Ceramic Lined Fiberglass Pipe for Severe Abrasion such as Bottom Ash.
- Silver Streak® Abrasion Resistant Fiberglass Pipe for Wet Fly Ash, FGD Sludge, Coal and Limestone Slurry.
- Green Thread® Fiberglass Pipe for Wet Fly Ash, Demineralized Water and More.
- Ceram-Surf® Ceramic Epoxy Kits.
- Stop-It® Emergency Pipe Repair.